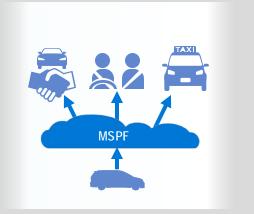

#### **Toyota's Connected Strategy**

Three arrows for creating appealing new vehicle features and value.

Create new mobility services via tie-ups with various companies

#### Initiatives for MaaS (Arrow 3)

Collaborate with various companies as a Mobility Services Platform provider.

 DCM as standard equipment and operation of MSPF in: Japan: From Lexus & New gen Crown and Corolla Sport U.S.: 2018 MY Camry (from Sep. 2018)