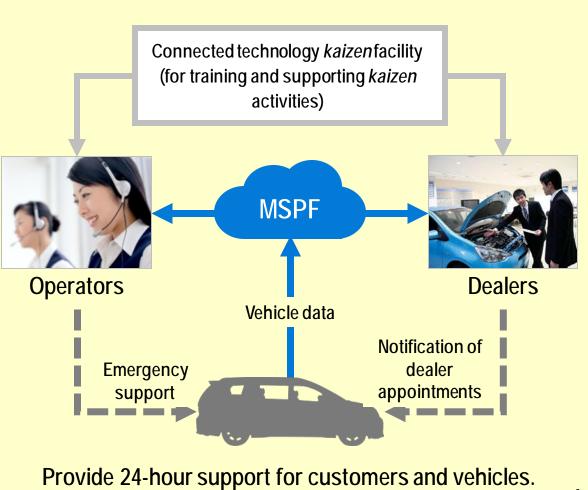

#### Connected Technologies and Continuous Improvements (Kaizen) through TPS

Establish facility for kaizen of connected technologies, provide training for dealers nationwide, and support work-level *kaizen*.