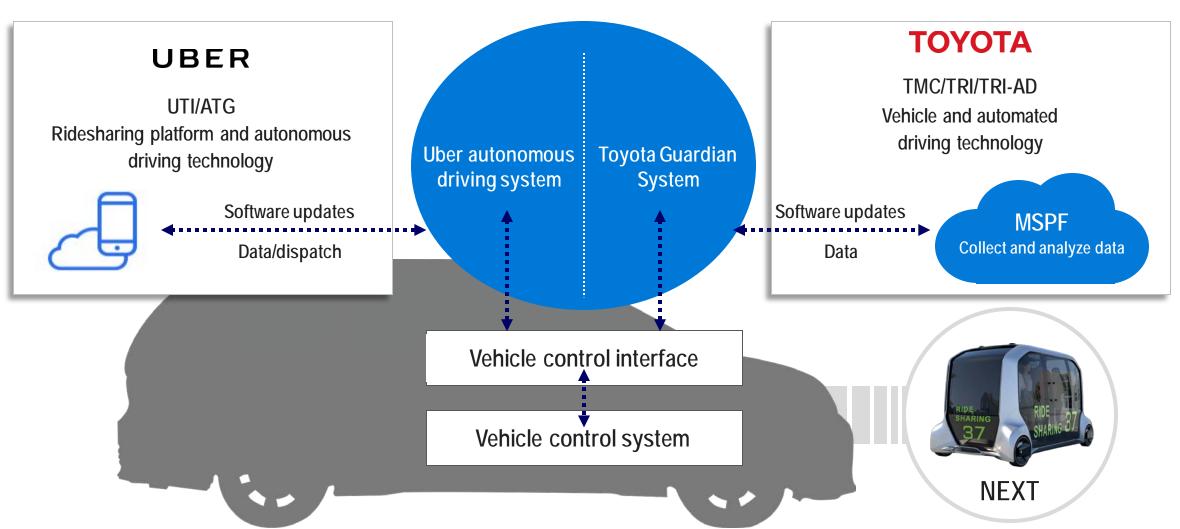

#### Collaboration with Uber

We are jointly developing dedicated automated MaaS vehicles for introduction in Uber's ridesharing service network from 2021.