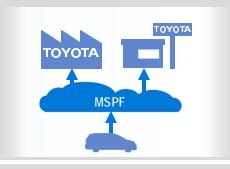

#### Position of Connected Technologies in Group Strategy

Strengthen Toyota group ties, share big data, and update software

#### Connected Technologies and Continuous Improvements (Kaizen) through TPS

Establish facility for kaizen of connected technologies, provide training for dealers nationwide, and support work-level *kaizen*.