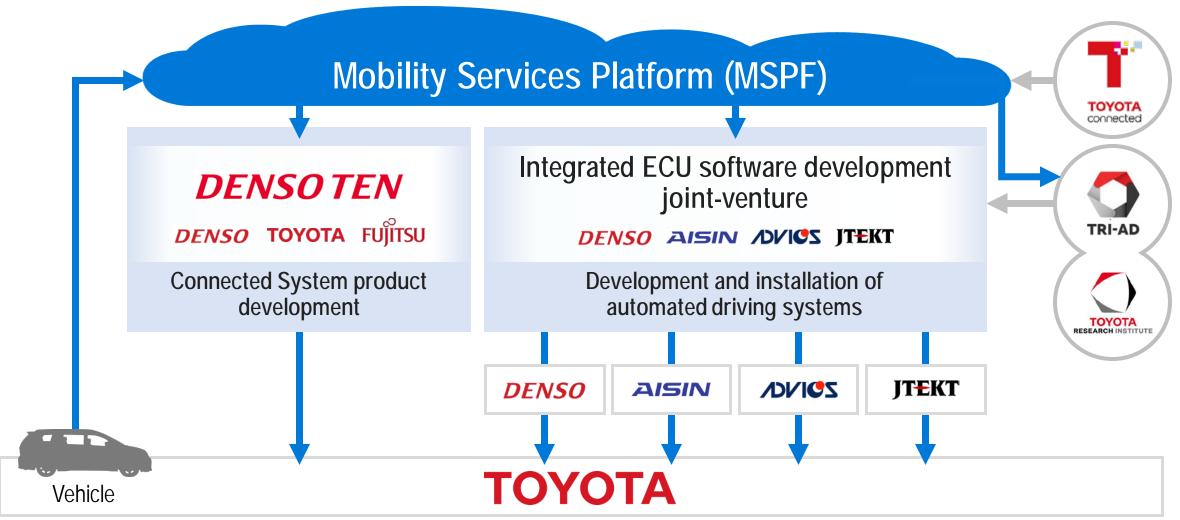

Begin provision of e-Care Services based on vehicle data and sale of telematics (driving data)-based car insurance

Start sales of connected products for fleets (SKB,TransLog)

 Begin utilization of big data in internal Toyota design work, quality management, etc.





- Roll out car sharing services using SKB: Getaround (U.S.); Servco (Hawaii-Toyota U.S. Distributor)
- Provide telematics (driving data)-based car insurance tracking, and maintenance services to Grab (South-East Asia)
- Car sharing trial w/Park24 (Japan) equipped with TransLog
- Develop Al-based dispatch service w/Japanese taxi providers
  & start field trials of on-demand commuter shuttle service



#### Position of Connected Technologies in Group Strategy

Strengthen Toyota group ties, share big data, and update software



#### Connected Technologies and Continuous Improvements (Kaizen) through TPS

Establish facility for kaizen of connected technologies, provide training for dealers nationwide, and support work-level *kaizen*.





#### Initiatives for MaaS (Arrow 3)

Collaborate with various companies as a Mobility Services Platform provider.



 DCM as standard equipment and operation of MSPF in: Japan: From Lexus & New gen Crown and Corolla Sport U.S.: 2018 MY Camry (from Sep. 2018)



Start sales of connected products for fleets (SKB,TransLog)



- Begin provision of e-Care Services based on vehicle data and sale of telematics (driving data)-based car insurance
- Begin utilization of big data in internal Toyota design work, quality management, etc.





- Roll out car sharing services using SKB:
  Get