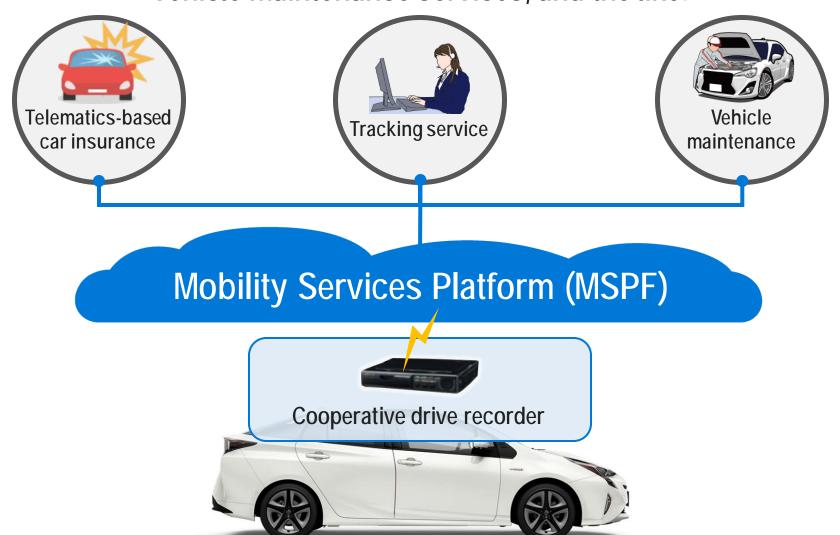

#### Collaboration with Grab

Provision of telematics (driving data)-based car insurance, tracking services, vehicle maintenance services, and the like.