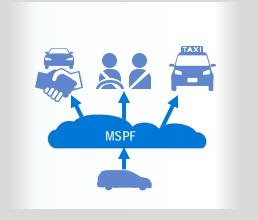

#### Initiatives for MaaS (Arrow 3)

Collaborate with various companies as a Mobility Services Platform provider.

 DCM as standard equipment and operation of MSPF in: Japan: From Lexus & New gen Crown and Corolla Sport U.S.: 2018 MY Camry (from Sep. 2018)

#### Importance of Third-Party Business Collaborations

Toward the popularization of Autono-MaaS business