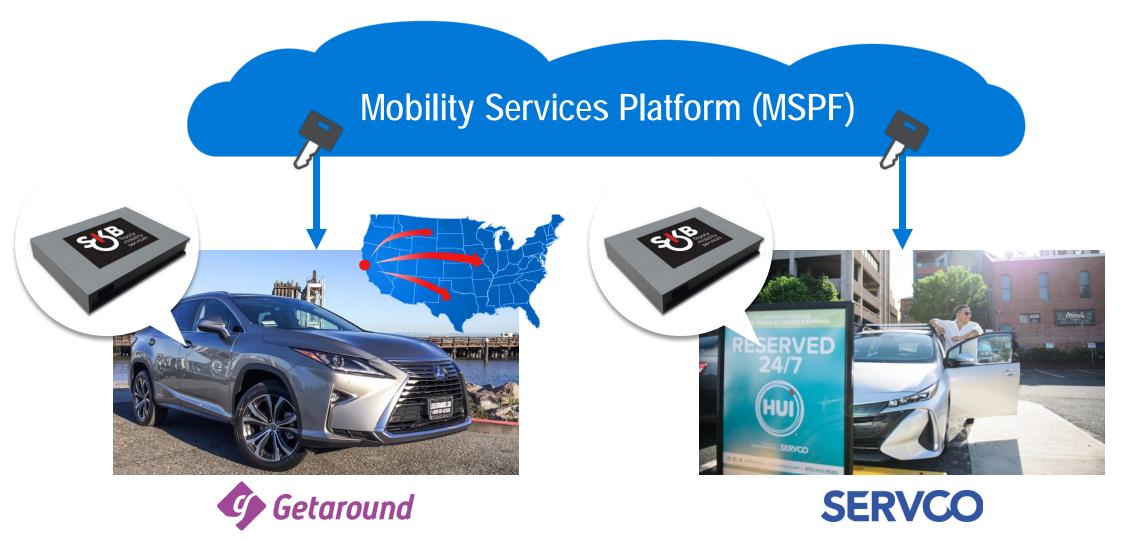

- Roll out car sharing services using SKB:
  Getaround (U.S.); Servco (Hawaii-Toyota U.S. Distributor)
- Provide telematics (driving data)-based car insurance tracking, and maintenance services to Grab (South-East Asia)
- Car sharing trial w/Park24 (Japan) equipped with TransLog
- Develop Al-based dispatch service w/Japanese taxi providers
  & start field trials of on-demand commuter shuttle service

#### Collaboration with Carsharing

Carsharing business model using a smart key box (SKB) to lock and unlock the vehicle doors and start the engine via a smart phone app.