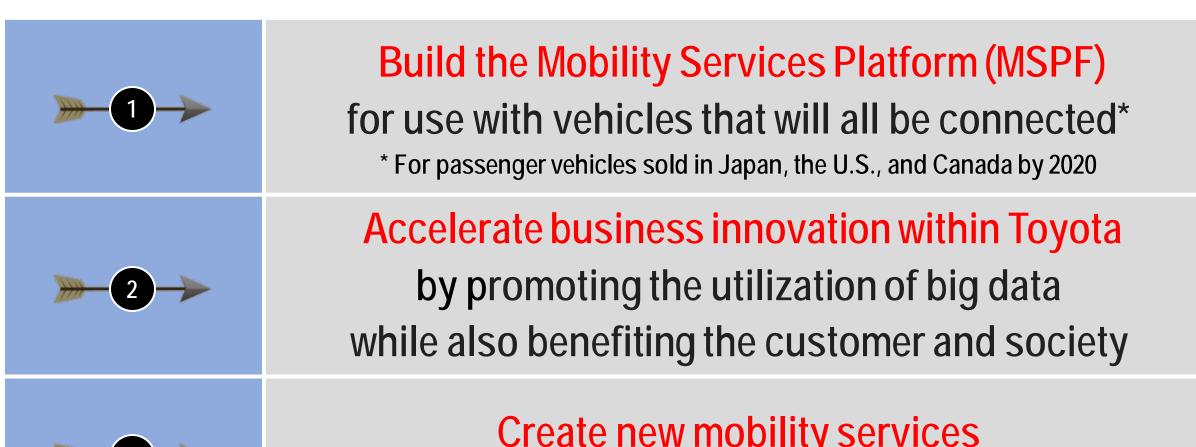

#### **Toyota's Connected Strategy**

Three arrows for creating appealing new vehicle features and value.

Create new mobility services via tie-ups with various companies

#### Status of Toyota's Connected Strategy

 DCM as standard equipment and operation of MSPF in: Japan: From Lexus & New gen Crown and Corolla Sport U.S.: 2018 MY Camry (from Sep. 2018)

**Business innovation** 

#### Initiatives for MaaS (Arrow 3)

Collaborate with various companies as a Mobility Services Platform provider.

 DCM as standard equipment and operation of MSPF in: Japan: From Lexus & New gen Crown and Corolla Sport U.S.: 2018 MY Camry (from Sep. 2018)